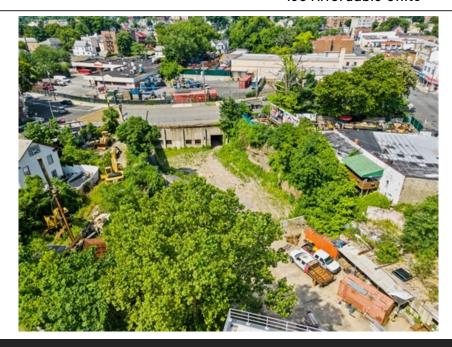

## 222 E 3rd Street, Mount Vernon, NY 10553

- » MLS #: 6315060
- » Land | Lot:  $40,920 \text{ ft}^2 (0.94 \text{ acres})$
- » Close to Metro, Affordable to Middle Income units
- » More Info: 222E3rdStreet.IsForSale.com

## \$ 6,300,000

Unlock the potential of this prime vacant lot, strategically located in Mount Vernon offering an unparalleled opportunity to develop 190 affordable housing units to middle income units. Embrace the future of Urban living and capitalize on the burgeoning demand for quality housing in a highly sought-after location. The site permits the development of 190 units as of right, for which we currently have architectural plans available. To access these plans, please request the NDA for signature. Additionally, the seller has developed alternative architectural plans that accommodate a total of 225 units. It should be noted that all plan approvals and due diligence responsibilities lie solely with the seller. Please be aware that a 24-hour notice is required to tour the site, as there is a tenant in place.