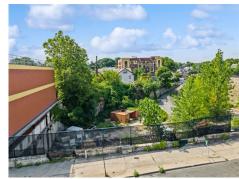

## 222 E 3rd Street, Mount Vernon, NY 10553

- » MLS #: 6315060
- » Land | Lot:  $40,920 \text{ ft}^2 (0.94 \text{ acres})$
- » Close to Metro, Affordable to Middle Income units
- » More Info: 222E3rdStreet.IsForSale.com

## \$ 6,300,000

Unlock the potential of this prime vacant lot, strategically located in Mount Vernon offering an unparalleled opportunity to develop 190 affordable housing units to middle income units. Embrace the future of Urban living and capitalize on the burgeoning demand for quality housing in a highly sought-after location. The site permits the development of 190 units as of right, for which we currently have architectural plans available. To access these plans, please request the NDA for signature. Additionally, the seller has developed alternative architectural plans that accommodate a total of 225 units. It should be noted that all plan approvals and due diligence responsibilities lie solely with the seller. Please be aware that a 24-hour notice is required to tour the site, as there is a tenant in place.