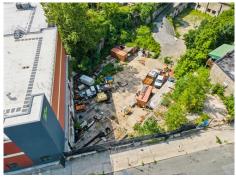

## 222 E 3rd Street, Mount Vernon, NY 10553

- » MLS #: 6315060
- » Land | Lot:  $40,920 \text{ ft}^2 (0.94 \text{ acres})$
- » Close to Metro, Affordable to Middle Income units
- » More Info: 222E3rdStreet.IsForSale.com

## \$ 6,300,000

Unlock the potential of this prime vacant lot, strategically located in Mount Vernon offering an unparalleled opportunity to develop 190 affordable housing units to middle income units. Embrace the future of Urban living and capitalize on the burgeoning demand for quality housing in a highly sought-after location. The site permits the development of 190 units as of right, for which we currently have architectural plans available. To access these plans, please request the NDA for signature. Additionally, the seller has developed alternative architectural plans that accommodate a total of 225 units. It should be noted that all plan approvals and due diligence responsibilities lie solely with the seller. Please be aware that a 24-hour notice is required to tour the site, as there is a tenant in place.